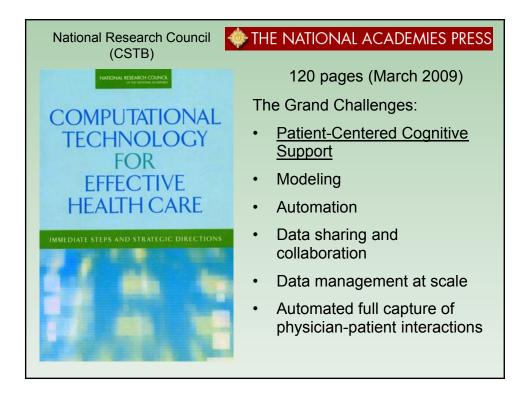

| Cognitive Issue                                                         | es in Anesthesia Simulation                                                         |
|-------------------------------------------------------------------------|-------------------------------------------------------------------------------------|
| Situation awareness in<br>Gaba DM, Howard SK,<br>Hum Factors. 1995 Mar  | Small SD.                                                                           |
| Role of experience in th<br>DeAnda A, Gaba DM.<br>Anesth Analg. 1991 Ma | e response to simulated critical incidents.<br>r;72(3):308-15.                      |
| Sim Healthcare 5:272–2                                                  | 278, 2010: