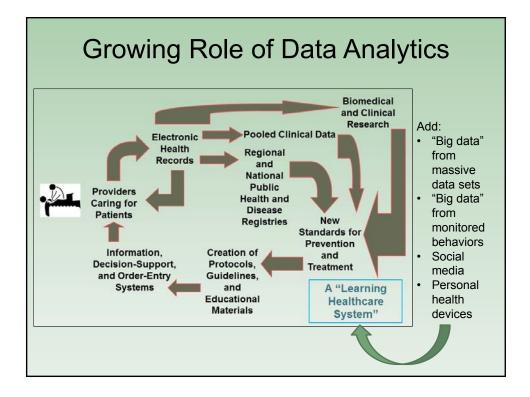

nce in th<br>DeAnda A, Gaba DM.<br>Anesth Analg. 1991 Ma | e response to simulated critical incidents.<br>r;72(3):308-15.                      |
| Sim Healthcare 5:272–2                                                  | 278, 2010:                                                                          |
| Empiral Investgations<br>Simulation vs. Traditional Tutorial-Base       | ed Training Simulation in Healthcare                                                |
|                                                                         | 'ersus Traditional Tutorial-Based Training on<br>Is Among Clinicians: A Pilot Study |
|                                                                         |                                                                                     |