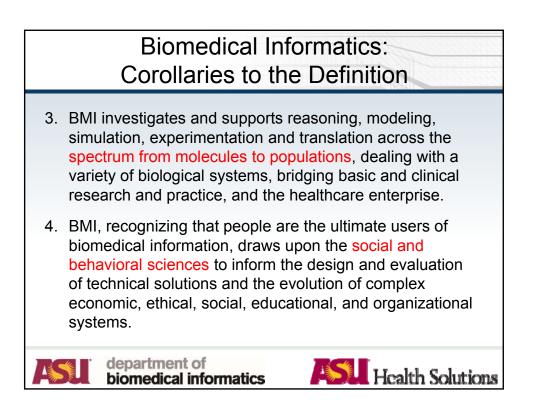

| Cognitive Issue                                                         | es in Anesthesia Simulation                                                         |
|-------------------------------------------------------------------------|-------------------------------------------------------------------------------------|
| Situation awareness in<br>Gaba DM, Howard SK,<br>Hum Factors. 1995 Mar  | Small SD.                                                                           |
| Role of experience in th<br>DeAnda A, Gaba DM.<br>Anesth Analg. 1991 Ma | e response to simulated critical incidents.<br>r;72(3):308-15.                      |
| Sim Healthcare 5:272–2                                                  | 278, 2010: