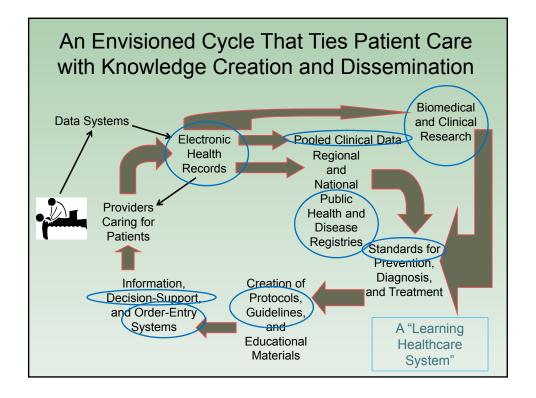

ience in th<br>DeAnda A, Gaba DM.<br>Anesth Analg. 1991 Ma | e response to simulated critical incidents.<br>r;72(3):308-15.                      |
| Sim Healthcare 5:272–2                                                  | 278, 2010:                                                                          |
| Empiral Investgations<br>Simulation vs. Traditional Tutorial-Base       | ed Training Simulation in Healthcare                                                |
|                                                                         | 'ersus Traditional Tutorial-Based Training on<br>Is Among Clinicians: A Pilot Study |
|                                                                         |                                                                                     |