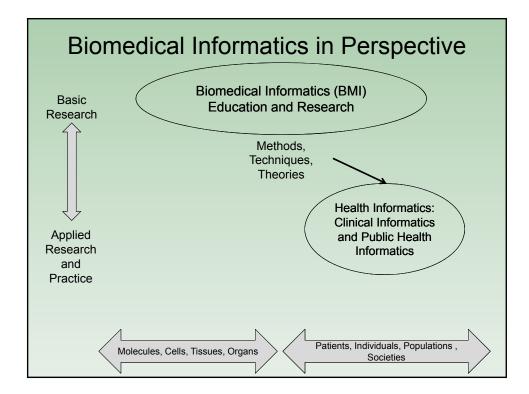

| Cognitive Issue                                                         | es in Anesthesia Simulation                                                         |
|-------------------------------------------------------------------------|-------------------------------------------------------------------------------------|
| Situation awareness in<br>Gaba DM, Howard SK,<br>Hum Factors. 1995 Mar  | Small SD.                                                                           |
| Role of experience in th<br>DeAnda A, Gaba DM.<br>Anesth Analg. 1991 Ma | e response to simulated critical incidents.<br>r;72(3):308-15.                      |
| Sim Healthcare 5:272–2                                                  | 278, 2010: