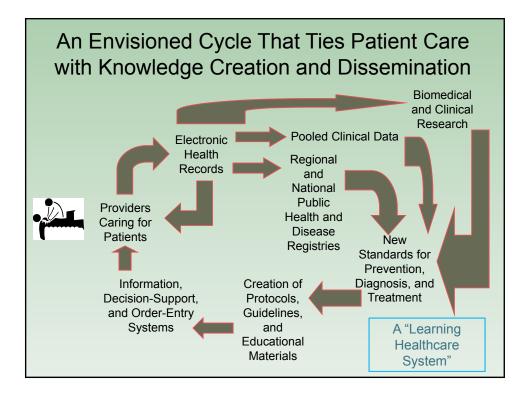

| Cognitive Issue                                                         | es in Anesthesia Simulation                                                         |
|-------------------------------------------------------------------------|-------------------------------------------------------------------------------------|
| Situation awareness in<br>Gaba DM, Howard SK,<br>Hum Factors. 1995 Mar  | Small SD.                                                                           |
| Role of experience in th<br>DeAnda A, Gaba DM.<br>Anesth Analg. 1991 Ma | e response to simulated critical incidents.<br>r;72(3):308-15.                      |
| Sim Healthcare 5:272–2                                                  | 278, 2010: