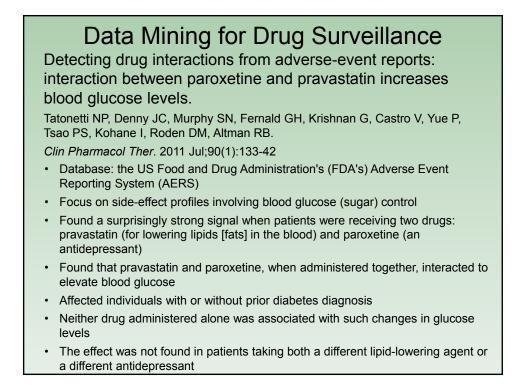

>DeAnda A, Gaba DM.<br>Anesth Analg. 1991 Ma | e response to simulated critical incidents.<br>r;72(3):308-15.                      |
| Sim Healthcare 5:272–2                                                  | 278, 2010:                                                                          |
| Empiral Investgations<br>Simulation vs. Traditional Tutorial-Base       | ed Training Simulation in Healthcare                                                |
|                                                                         | 'ersus Traditional Tutorial-Based Training on<br>Is Among Clinicians: A Pilot Study |
|                                                                         |                                                                                     |