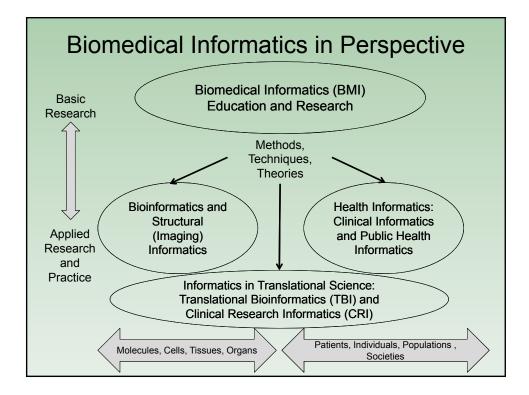

| Cognitive Issue                                                         | es in Anesthesia Simulation                                                         |
|-------------------------------------------------------------------------|-------------------------------------------------------------------------------------|
| Situation awareness in<br>Gaba DM, Howard SK,<br>Hum Factors. 1995 Mar  | Small SD.                                                                           |
| Role of experience in th<br>DeAnda A, Gaba DM.<br>Anesth Analg. 1991 Ma | e response to simulated critical incidents.<br>r;72(3):308-15.                      |
| Sim Healthcare 5:272–2                                                  | 278, 2010: