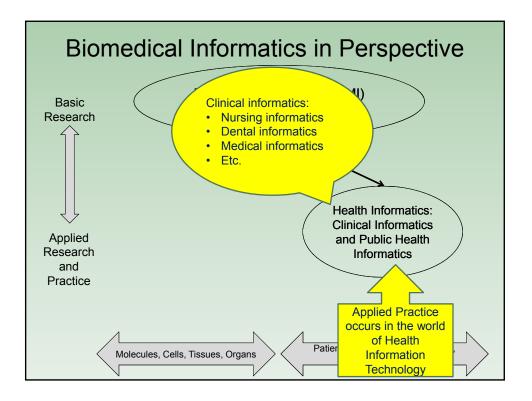

| Cognitive Issue                                                         | es in Anesthesia Simulation                                                         |
|-------------------------------------------------------------------------|-------------------------------------------------------------------------------------|
| Situation awareness in<br>Gaba DM, Howard SK,<br>Hum Factors. 1995 Mar  | Small SD.                                                                           |
| Role of experience in th<br>DeAnda A, Gaba DM.<br>Anesth Analg. 1991 Ma | e response to simulated critical incidents.<br>r;72(3):308-15.                      |
| Sim Healthcare 5:272–2                                                  | 278, 2010: