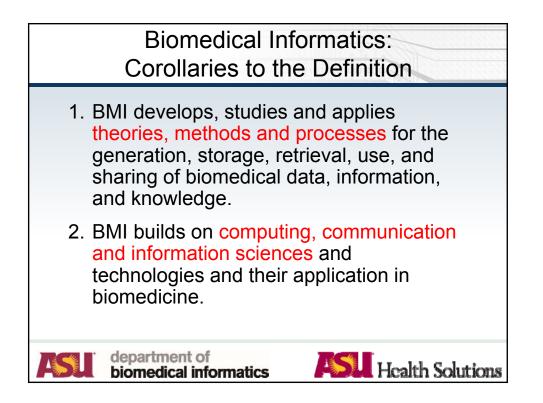

| Cognitive Issue                                                         | es in Anesthesia Simulation                                                         |
|-------------------------------------------------------------------------|-------------------------------------------------------------------------------------|
| Situation awareness in<br>Gaba DM, Howard SK,<br>Hum Factors. 1995 Mar  | Small SD.                                                                           |
| Role of experience in th<br>DeAnda A, Gaba DM.<br>Anesth Analg. 1991 Ma | e response to simulated critical incidents.<br>r;72(3):308-15.                      |
| Sim Healthcare 5:272–2                                                  | 278, 2010: