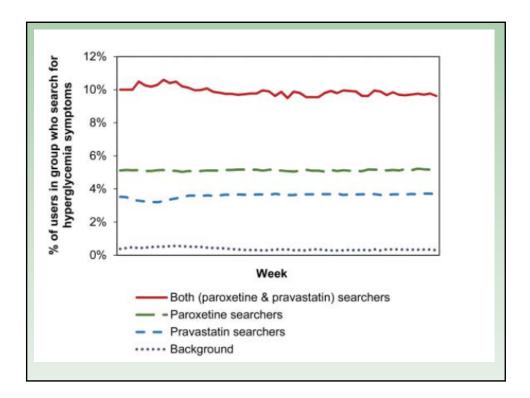

a A, Gaba DM.<br>Anesth Analg. 1991 Ma | e response to simulated critical incidents.<br>r;72(3):308-15.                      |
| Sim Healthcare 5:272–2                                                  | 278, 2010:                                                                          |
| Empiral Investgations<br>Simulation vs. Traditional Tutorial-Base       | ed Training Simulation in Healthcare                                                |
|                                                                         | 'ersus Traditional Tutorial-Based Training on<br>Is Among Clinicians: A Pilot Study |
|                                                                         |                                                                                     |