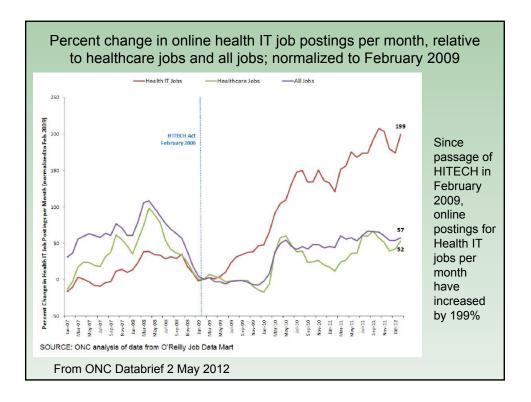

| Cognitive Issue                                                         | es in Anesthesia Simulation                                                         |
|-------------------------------------------------------------------------|-------------------------------------------------------------------------------------|
| Situation awareness in<br>Gaba DM, Howard SK,<br>Hum Factors. 1995 Mar  | Small SD.                                                                           |
| Role of experience in th<br>DeAnda A, Gaba DM.<br>Anesth Analg. 1991 Ma | e response to simulated critical incidents.<br>r;72(3):308-15.                      |
| Sim Healthcare 5:272–2                                                  | 278, 2010: