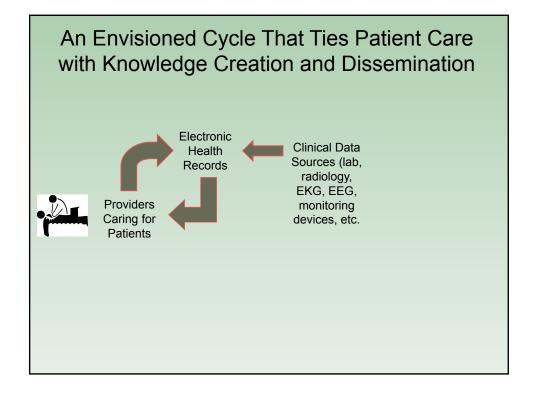

| Cognitive Issue                                                         | es in Anesthesia Simulation                                                         |
|-------------------------------------------------------------------------|-------------------------------------------------------------------------------------|
| Situation awareness in<br>Gaba DM, Howard SK,<br>Hum Factors. 1995 Mar  | Small SD.                                                                           |
| Role of experience in th<br>DeAnda A, Gaba DM.<br>Anesth Analg. 1991 Ma | e response to simulated critical incidents.<br>r;72(3):308-15.                      |
| Sim Healthcare 5:272–2                                                  | 278, 2010: