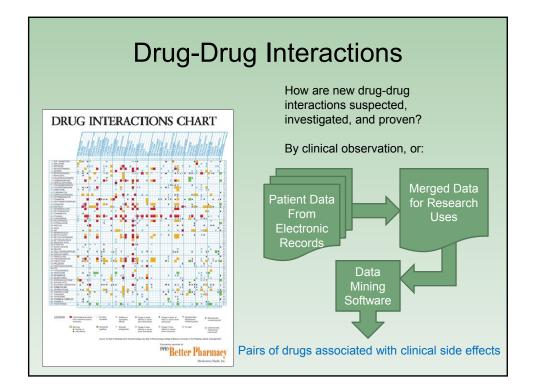

br>DeAnda A, Gaba DM.<br>Anesth Analg. 1991 Ma | e response to simulated critical incidents.<br>r;72(3):308-15.                      |
| Sim Healthcare 5:272–2                                                  | 278, 2010:                                                                          |
| Empiral Investgations<br>Simulation vs. Traditional Tutorial-Base       | ed Training Simulation in Healthcare                                                |
|                                                                         | 'ersus Traditional Tutorial-Based Training on<br>Is Among Clinicians: A Pilot Study |
|                                                                         |                                                                                     |