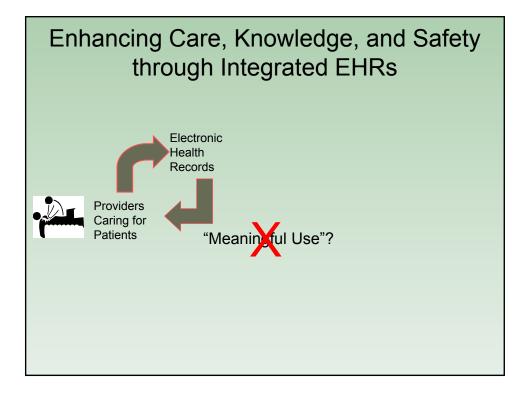

| Cognitive Issue                                                         | es in Anesthesia Simulation                                                         |
|-------------------------------------------------------------------------|-------------------------------------------------------------------------------------|
| Situation awareness in<br>Gaba DM, Howard SK,<br>Hum Factors. 1995 Mar  | Small SD.                                                                           |
| Role of experience in th<br>DeAnda A, Gaba DM.<br>Anesth Analg. 1991 Ma | e response to simulated critical incidents.<br>r;72(3):308-15.                      |
| Sim Healthcare 5:272–2                                                  | 278, 2010: